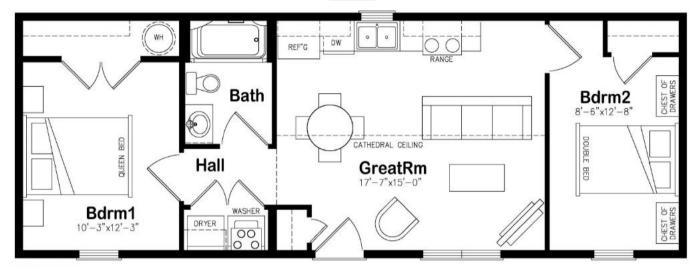

# **McAdam**

50 years of designing, building and selling quality homes have inspired us to create the Advantage Series.

A Prestige quality home with a price advantage.

2 bedrooms | 1 bathroom | 704 sq. ft. | 44' x 16'

## **McAdam**

2 bedrooms | 1 bathroom | 704 sq. ft. | 44' x 16'

### **ADVANTAGE SERIES SPECIFICATIONS**

To maintain the Advantage Price, the floor plan cannot be modified.