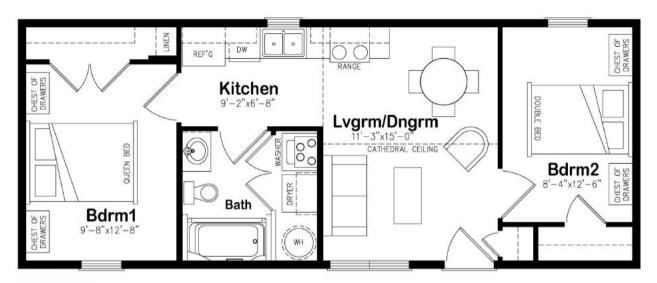

## **Medway**

2 bedrooms | 1 bathroom | 640 sq. ft. | 40' x 16'

### **ADVANTAGE SERIES SPECIFICATIONS**

To maintain the Advantage Price, the floor plan cannot be modified.